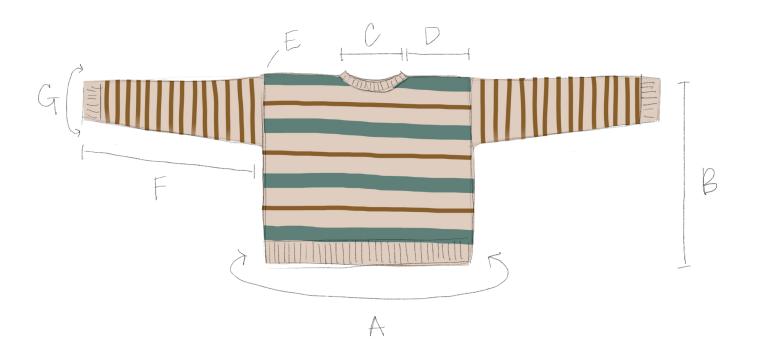

#### **FINISHED MEASUREMENTS:**

**Suggested positive ease:** 10-12"/25.5-30.5cm Pictured in size S on model with 34"/86cm bust

Bust: 42.5 (45.5, 50.5, 53.5, 58, 61, 65.5, 68.5)"/108 (116, 128, 135, 147, 155, 166, 174)cm

**Length:** 21.5 (22, 22.5, 23, 23.5, 24, 24.5, 25)"/54.5 (56, 57, 58.5, 59.5, 61, 62, 63.5)cm

\*Full schematic at end of pattern

Rounds 1-5: \*K 1, P 1, rep from \* around.

Bind off with a tubular bind off or in rib.

|             |                                       | XS                                                    | S                                                  | M                                                      | L                                                      |
|-------------|---------------------------------------|-------------------------------------------------------|----------------------------------------------------|--------------------------------------------------------|--------------------------------------------------------|
| Α           | Bust/body circumference               | 42.5"/108cm                                           | 45.5"/116cm                                        | 50.5"/128cm                                            | 53.5"/135cm                                            |
| В           | Length                                | 21.5"/54.5cm                                          | 22"/56cm                                           | 22.5"/57cm                                             | 23"/58.5cm                                             |
| С           | Back neck width                       | 7.5"/19.5cm                                           | 8.5"/21.5cm                                        | 8.5"/21.5cm                                            | 8.5"/21.5cm                                            |
| D           | Shoulder width                        | 7"/17.5cm                                             | 7.25"/18.5cm                                       | 8.25"/21.5cm                                           | 9.25"/23cm                                             |
| E           | Armhole depth                         | 7.5"/19.5cm                                           | 8"/20.5cm                                          | 8.5"/21.5cm                                            | 9"/23cm                                                |
| F           | Sleeve length                         | 19"/48cm                                              | 19"/48cm                                           | 19"/48cm                                               | 19"/48cm                                               |
| G           | Wrist circumference                   | 9.25"/23cm                                            | 10"/25.5cm                                         | 10"/25.5cm                                             | 10"/25.5cm                                             |
|             |                                       |                                                       |                                                    |                                                        |                                                        |
|             |                                       |                                                       |                                                    |                                                        |                                                        |
|             |                                       | XL                                                    | 2XL                                                | 3XL                                                    | 4XL                                                    |
| A           | Bust/body circumference               | <b>XL</b><br>58"/147cm                                | <b>2XL</b><br>61"/155cm                            | <b>3XL</b><br>65.5"/166cm                              | <b>4XL</b><br>68.5"/174cm                              |
| A<br>B      | Bust/body circumference<br>Length     |                                                       |                                                    |                                                        |                                                        |
|             |                                       | 58"/147cm                                             | 61"/155cm                                          | 65.5"/166cm                                            | 68.5"/174cm                                            |
| В           | Length                                | 58"/147cm<br>23.5"/59.5cm                             | 61"/155cm<br>24"/61cm                              | 65.5"/166cm<br>24.5"/62cm                              | 68.5"/174cm<br>25"/63.5cm                              |
| B<br>C      | Length<br>Back neck width             | 58"/147cm<br>23.5"/59.5cm<br>9.25"/23cm               | 61"/155cm<br>24"/61cm<br>9.25"/23cm                | 65.5"/166cm<br>24.5"/62cm<br>9.25"/23cm                | 68.5"/174cm<br>25"/63.5cm<br>10"/25.5cm                |
| B<br>C<br>D | Length Back neck width Shoulder width | 58"/147cm<br>23.5"/59.5cm<br>9.25"/23cm<br>10"/25.5cm | 61"/155cm<br>24"/61cm<br>9.25"/23cm<br>10.75"/27cm | 65.5"/166cm<br>24.5"/62cm<br>9.25"/23cm<br>11.75"/30cm | 68.5"/174cm<br>25"/63.5cm<br>10"/25.5cm<br>12.25"/31cm |