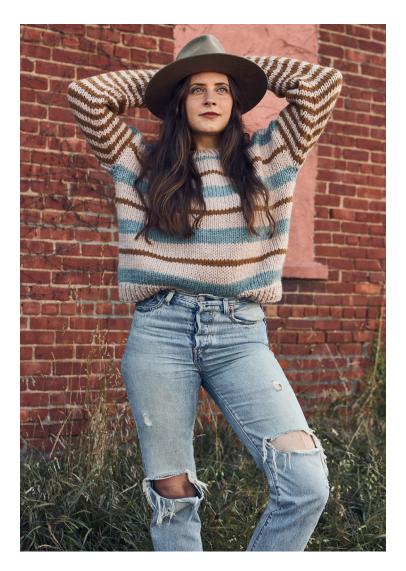

## **DESCRIPTION:**

Bold stripes accent this slouchy drop-sleeve sweater to add personality and punch to a casual silhouette. This is the perfect sweater for a road trip, a movie night, or a walk in the park with crisp autumn weather

#### **FINISHED MEASUREMENTS:**

**Suggested positive ease:** 10-12"/25.5-30.5cm Pictured in size S on model with 34"/86cm bust

Bust: 42.5 (45.5, 50.5, 53.5, 58, 61, 65.5, 68.5)"/108 (116, 128, 135, 147, 155, 166, 174)cm